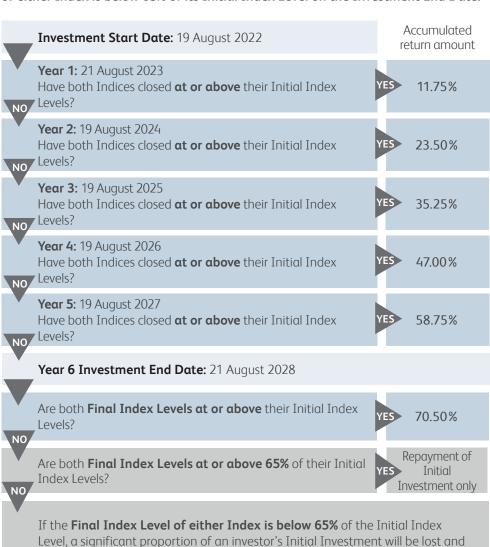

# UK & US Kick-out Plan (MS093)

The Plan provides the potential to receive an accumulated return of 11.75% p.a. depending on the performance of the FTSE 100 Index and the S&P 500 Index.

If, on an Anniversary Date, both the FTSE 100 Index and the S&P 500 Index close **at or above their Initial Index Levels**, the Plan will end and the Initial Investment will be repaid, plus an accumulated return of 11.75% for each year that has elapsed since the Investment Start Date.

If, however, the FTSE 100 Index or the S&P 500 Index close **below their Initial Index Levels** on an Anniversary Date, the Plan will continue to the next Anniversary Date.

Where the Plan has not matured early and runs to the full six year term, investors will lose a significant proportion of their Initial Investment if the Final Index Level of either Index is below 65% of its Initial Index Level on the Investment End Date.

investors will not receive a return from their investment in the Plan.